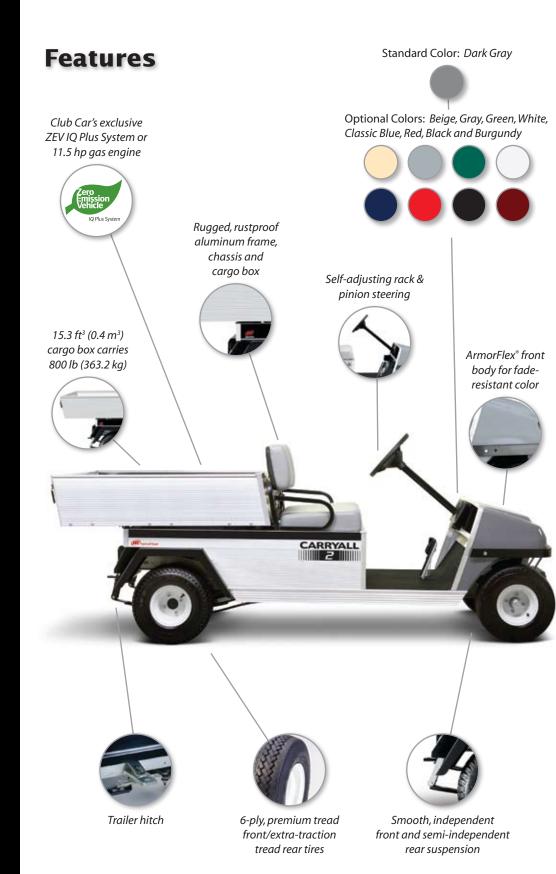

1.800.CLUBCAR • +1 706.863.3000

www.clubcar.com www.ingersollrand.com

Club Car, the world's largest producer of Zero Emission Vehicles, offers our exclusive IQ Plus System<sup>™</sup> on the Carryall 2 and 6 electric models. IQ Plus is the most advanced DC drive train technology in its class, improving energy management and increasing the usable range

of the vehicle, while enhancing the service capabilities of the 48-volt platform. Along with its best-in-class load-carrying capabilities, this leading edge electrical system allows the user to program speeds, motor braking and acceleration.

## **Additional Features**

- Maximum speed of 17 mph (27.3 kph) (Electric vehicles only)
- 1,200 lb (544.8 kg) total vehicle capacity
- Maximum hp @ 3,600 rpm exceeds SAE J1940 Performance Standards
- Side fuel fill
- Ergonomic dash mount shifter
- 48-volt ZEV IQ Plus electric
- motor or 351 cc, 11.5 hp gas, pedal-start engine
- Redesigned hip restraint for maximum styling and comfort