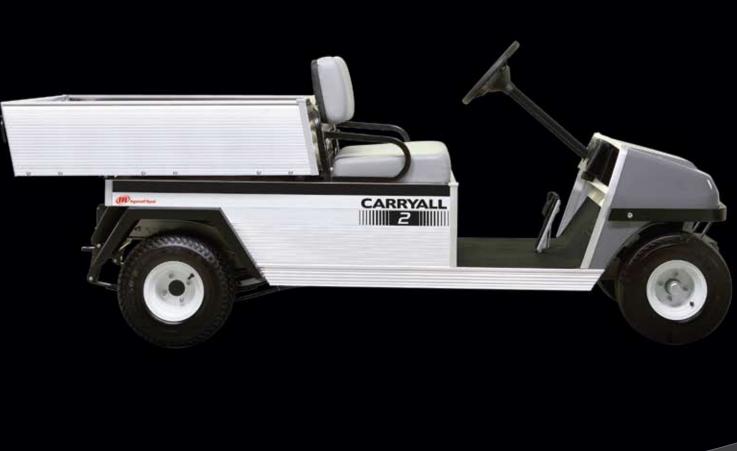

## **Additional Features**

- Maximum speed of 17 mph (27.3 kph) (Electric vehicles only)
- 1,200 lb (544.8 kg) total vehicle capacity
- Maximum hp @ 3,600 rpm exceeds SAE J1940 Performance Standards
- Side fuel fill
- Ergonomic dash mount shifter
- 48-volt ZEV IQ Plus electric
- motor or 351 cc, 11.5 hp gas, pedal-start engine
- Redesigned hip restraint for maximum styling and comfort

|                   | Carryall 2 Electric                                                                                                                                                                                                                                                                                                                                                                                                                                                                         | Carryall 2 Gasoline                                                                                                                                                                                                                                                                                                                                                                                                                                                                                                                                                                                                                                                                                                                                                                                                                                                                                                                                                                                                                                                                                                                                                                                                            |  |  |  |
|-------------------|---------------------------------------------------------------------------------------------------------------------------------------------------------------------------------------------------------------------------------------------------------------------------------------------------------------------------------------------------------------------------------------------------------------------------------------------------------------------------------------------|--------------------------------------------------------------------------------------------------------------------------------------------------------------------------------------------------------------------------------------------------------------------------------------------------------------------------------------------------------------------------------------------------------------------------------------------------------------------------------------------------------------------------------------------------------------------------------------------------------------------------------------------------------------------------------------------------------------------------------------------------------------------------------------------------------------------------------------------------------------------------------------------------------------------------------------------------------------------------------------------------------------------------------------------------------------------------------------------------------------------------------------------------------------------------------------------------------------------------------|--|--|--|
| Engine            | N/A                                                                                                                                                                                                                                                                                                                                                                                                                                                                                         | Kawasaki 4-cycle, OHV, 351 cc, single cylinder, air-cooled, pressure-lubricated, spin-on oil filter                                                                                                                                                                                                                                                                                                                                                                                                                                                                                                                                                                                                                                                                                                                                                                                                                                                                                                                                                                                                                                                                                                                            |  |  |  |
| Drive Motor       | 48-volt shunt/sepex                                                                                                                                                                                                                                                                                                                                                                                                                                                                         | N/A                                                                                                                                                                                                                                                                                                                                                                                                                                                                                                                                                                                                                                                                                                                                                                                                                                                                                                                                                                                                                                                                                                                                                                                                                            |  |  |  |
| Horsepower        | 3.7 @ 3,400 rpm (continuous) 21.0 @ 2,000 rpm (peak)                                                                                                                                                                                                                                                                                                                                                                                                                                        | 11.5**                                                                                                                                                                                                                                                                                                                                                                                                                                                                                                                                                                                                                                                                                                                                                                                                                                                                                                                                                                                                                                                                                                                                                                                                                         |  |  |  |
| Governor          | N/A                                                                                                                                                                                                                                                                                                                                                                                                                                                                                         | Automatic ground speed sensing, internally geared-in unitized transaxle                                                                                                                                                                                                                                                                                                                                                                                                                                                                                                                                                                                                                                                                                                                                                                                                                                                                                                                                                                                                                                                                                                                                                        |  |  |  |
| Governed RPM      | N/A                                                                                                                                                                                                                                                                                                                                                                                                                                                                                         | 3,170+/-30                                                                                                                                                                                                                                                                                                                                                                                                                                                                                                                                                                                                                                                                                                                                                                                                                                                                                                                                                                                                                                                                                                                                                                                                                     |  |  |  |
| Drive Unit        | 12.3:1 direct-drive axle,<br>double-reduction helical gear                                                                                                                                                                                                                                                                                                                                                                                                                                  | Electronic w/electronic rpm limiter,<br>unitized transaxle, helical gears                                                                                                                                                                                                                                                                                                                                                                                                                                                                                                                                                                                                                                                                                                                                                                                                                                                                                                                                                                                                                                                                                                                                                      |  |  |  |
| Electrical System | 48-volt                                                                                                                                                                                                                                                                                                                                                                                                                                                                                     | 12-volt, 500 CCA 105 min. reserve                                                                                                                                                                                                                                                                                                                                                                                                                                                                                                                                                                                                                                                                                                                                                                                                                                                                                                                                                                                                                                                                                                                                                                                              |  |  |  |
| Batteries         | Eight 6-volt, Standard: T105 = 115 min @ 75 amps;<br>Heavy Duty: T145 = 145 min @ 75 amps                                                                                                                                                                                                                                                                                                                                                                                                   | N/A                                                                                                                                                                                                                                                                                                                                                                                                                                                                                                                                                                                                                                                                                                                                                                                                                                                                                                                                                                                                                                                                                                                                                                                                                            |  |  |  |
| Charger           | Automatic, computer-controlled 48-volt DC, 17 amp,<br>UL and CUL listed; International CE marked available                                                                                                                                                                                                                                                                                                                                                                                  | N/A                                                                                                                                                                                                                                                                                                                                                                                                                                                                                                                                                                                                                                                                                                                                                                                                                                                                                                                                                                                                                                                                                                                                                                                                                            |  |  |  |
| Controller        | 500 amp Solid State                                                                                                                                                                                                                                                                                                                                                                                                                                                                         | N/A                                                                                                                                                                                                                                                                                                                                                                                                                                                                                                                                                                                                                                                                                                                                                                                                                                                                                                                                                                                                                                                                                                                                                                                                                            |  |  |  |
| Steering          | Self-adjusting rack & pinion                                                                                                                                                                                                                                                                                                                                                                                                                                                                | Self-adjusting rack & pinion                                                                                                                                                                                                                                                                                                                                                                                                                                                                                                                                                                                                                                                                                                                                                                                                                                                                                                                                                                                                                                                                                                                                                                                                   |  |  |  |
| Front Suspension  | Independent leaf spring w/dual hydraulic shocks                                                                                                                                                                                                                                                                                                                                                                                                                                             | Independent leaf spring w/dual hydraulic shocks                                                                                                                                                                                                                                                                                                                                                                                                                                                                                                                                                                                                                                                                                                                                                                                                                                                                                                                                                                                                                                                                                                                                                                                |  |  |  |
| Rear Suspension   | Leaf springs w/dual hydraulic shocks                                                                                                                                                                                                                                                                                                                                                                                                                                                        | Leaf springs w/dual hydraulic shocks                                                                                                                                                                                                                                                                                                                                                                                                                                                                                                                                                                                                                                                                                                                                                                                                                                                                                                                                                                                                                                                                                                                                                                                           |  |  |  |
| Brakes            | Four-wheel, mechanical drum                                                                                                                                                                                                                                                                                                                                                                                                                                                                 | Self-adjusting, two-wheel mechanical drum                                                                                                                                                                                                                                                                                                                                                                                                                                                                                                                                                                                                                                                                                                                                                                                                                                                                                                                                                                                                                                                                                                                                                                                      |  |  |  |
| Park Brake        | Foot-operated, multi-lock                                                                                                                                                                                                                                                                                                                                                                                                                                                                   | Foot-operated, multi-lock                                                                                                                                                                                                                                                                                                                                                                                                                                                                                                                                                                                                                                                                                                                                                                                                                                                                                                                                                                                                                                                                                                                                                                                                      |  |  |  |
| Stabilizer Bar    | No                                                                                                                                                                                                                                                                                                                                                                                                                                                                                          | Yes                                                                                                                                                                                                                                                                                                                                                                                                                                                                                                                                                                                                                                                                                                                                                                                                                                                                                                                                                                                                                                                                                                                                                                                                                            |  |  |  |
| Frame/Chassis     | Aluminum I-Beam                                                                                                                                                                                                                                                                                                                                                                                                                                                                             | Aluminum I-Beam                                                                                                                                                                                                                                                                                                                                                                                                                                                                                                                                                                                                                                                                                                                                                                                                                                                                                                                                                                                                                                                                                                                                                                                                                |  |  |  |
| Front Body        | ArmorFlex®                                                                                                                                                                                                                                                                                                                                                                                                                                                                                  | ArmorFlex®                                                                                                                                                                                                                                                                                                                                                                                                                                                                                                                                                                                                                                                                                                                                                                                                                                                                                                                                                                                                                                                                                                                                                                                                                     |  |  |  |
| Rear Body         | All aluminum                                                                                                                                                                                                                                                                                                                                                                                                                                                                                | All aluminum                                                                                                                                                                                                                                                                                                                                                                                                                                                                                                                                                                                                                                                                                                                                                                                                                                                                                                                                                                                                                                                                                                                                                                                                                   |  |  |  |
|                   |                                                                                                                                                                                                                                                                                                                                                                                                                                                                                             | Matching paint over molded-in color                                                                                                                                                                                                                                                                                                                                                                                                                                                                                                                                                                                                                                                                                                                                                                                                                                                                                                                                                                                                                                                                                                                                                                                            |  |  |  |
|                   | Optional                                                                                                                                                                                                                                                                                                                                                                                                                                                                                    | Optional                                                                                                                                                                                                                                                                                                                                                                                                                                                                                                                                                                                                                                                                                                                                                                                                                                                                                                                                                                                                                                                                                                                                                                                                                       |  |  |  |
|                   |                                                                                                                                                                                                                                                                                                                                                                                                                                                                                             | Standard                                                                                                                                                                                                                                                                                                                                                                                                                                                                                                                                                                                                                                                                                                                                                                                                                                                                                                                                                                                                                                                                                                                                                                                                                       |  |  |  |
|                   |                                                                                                                                                                                                                                                                                                                                                                                                                                                                                             | 18 x 8.50-8, 6-ply rated, Premium tread                                                                                                                                                                                                                                                                                                                                                                                                                                                                                                                                                                                                                                                                                                                                                                                                                                                                                                                                                                                                                                                                                                                                                                                        |  |  |  |
| Rear Tires        | 18 x 8.50-8, 6-ply rated, Extra-Traction tread                                                                                                                                                                                                                                                                                                                                                                                                                                              | 18 x 8.50-8, 6-ply rated, Extra-Traction tread                                                                                                                                                                                                                                                                                                                                                                                                                                                                                                                                                                                                                                                                                                                                                                                                                                                                                                                                                                                                                                                                                                                                                                                 |  |  |  |
| Instrumentation   | Battery warning light                                                                                                                                                                                                                                                                                                                                                                                                                                                                       | Electronic fuel gauge/hour meter,<br>low-oil warning light                                                                                                                                                                                                                                                                                                                                                                                                                                                                                                                                                                                                                                                                                                                                                                                                                                                                                                                                                                                                                                                                                                                                                                     |  |  |  |
| Cargo Box Size    | 123.8 cm x 126.4 cm x 27.6 cm                                                                                                                                                                                                                                                                                                                                                                                                                                                               | 48.8" x 49.8" x 10.9" (15.3 ft <sup>3</sup> )<br>123.8 cm x 126.4 cm x 27.6 cm                                                                                                                                                                                                                                                                                                                                                                                                                                                                                                                                                                                                                                                                                                                                                                                                                                                                                                                                                                                                                                                                                                                                                 |  |  |  |
|                   |                                                                                                                                                                                                                                                                                                                                                                                                                                                                                             | 46.9" x 48.3" (119.1 cm x 122.7 cm)                                                                                                                                                                                                                                                                                                                                                                                                                                                                                                                                                                                                                                                                                                                                                                                                                                                                                                                                                                                                                                                                                                                                                                                            |  |  |  |
|                   |                                                                                                                                                                                                                                                                                                                                                                                                                                                                                             | 27.5" (69.9 cm)                                                                                                                                                                                                                                                                                                                                                                                                                                                                                                                                                                                                                                                                                                                                                                                                                                                                                                                                                                                                                                                                                                                                                                                                                |  |  |  |
| . ,               |                                                                                                                                                                                                                                                                                                                                                                                                                                                                                             | 800 lb (363.2 kg)                                                                                                                                                                                                                                                                                                                                                                                                                                                                                                                                                                                                                                                                                                                                                                                                                                                                                                                                                                                                                                                                                                                                                                                                              |  |  |  |
|                   | , , , , , , , , , , , , , , , , , , , ,                                                                                                                                                                                                                                                                                                                                                                                                                                                     | 1,200 lb (544.8 kg)                                                                                                                                                                                                                                                                                                                                                                                                                                                                                                                                                                                                                                                                                                                                                                                                                                                                                                                                                                                                                                                                                                                                                                                                            |  |  |  |
|                   |                                                                                                                                                                                                                                                                                                                                                                                                                                                                                             | 111" (281.9 cm)                                                                                                                                                                                                                                                                                                                                                                                                                                                                                                                                                                                                                                                                                                                                                                                                                                                                                                                                                                                                                                                                                                                                                                                                                |  |  |  |
|                   | · · · · ·                                                                                                                                                                                                                                                                                                                                                                                                                                                                                   | 50.0" (127.0 cm)                                                                                                                                                                                                                                                                                                                                                                                                                                                                                                                                                                                                                                                                                                                                                                                                                                                                                                                                                                                                                                                                                                                                                                                                               |  |  |  |
|                   |                                                                                                                                                                                                                                                                                                                                                                                                                                                                                             | 48.0" (121.9 cm)                                                                                                                                                                                                                                                                                                                                                                                                                                                                                                                                                                                                                                                                                                                                                                                                                                                                                                                                                                                                                                                                                                                                                                                                               |  |  |  |
| Ground Clearance  | 4.5" (11.4 cm)                                                                                                                                                                                                                                                                                                                                                                                                                                                                              | 77.5" (196.9 cm)<br>4.5" (11.4 cm)                                                                                                                                                                                                                                                                                                                                                                                                                                                                                                                                                                                                                                                                                                                                                                                                                                                                                                                                                                                                                                                                                                                                                                                             |  |  |  |
|                   | N/A                                                                                                                                                                                                                                                                                                                                                                                                                                                                                         | 6.0 gallons (22.7 Liters)                                                                                                                                                                                                                                                                                                                                                                                                                                                                                                                                                                                                                                                                                                                                                                                                                                                                                                                                                                                                                                                                                                                                                                                                      |  |  |  |
|                   |                                                                                                                                                                                                                                                                                                                                                                                                                                                                                             | 6.0 gallons (22.7 Liters)<br>34.5"/38.5" (87.6 cm/97.8 cm)                                                                                                                                                                                                                                                                                                                                                                                                                                                                                                                                                                                                                                                                                                                                                                                                                                                                                                                                                                                                                                                                                                                                                                     |  |  |  |
|                   |                                                                                                                                                                                                                                                                                                                                                                                                                                                                                             | 724 lb (328.7 kg)                                                                                                                                                                                                                                                                                                                                                                                                                                                                                                                                                                                                                                                                                                                                                                                                                                                                                                                                                                                                                                                                                                                                                                                                              |  |  |  |
|                   |                                                                                                                                                                                                                                                                                                                                                                                                                                                                                             | 14-16 mph (22.5-25.7 kph)                                                                                                                                                                                                                                                                                                                                                                                                                                                                                                                                                                                                                                                                                                                                                                                                                                                                                                                                                                                                                                                                                                                                                                                                      |  |  |  |
|                   |                                                                                                                                                                                                                                                                                                                                                                                                                                                                                             | 20.7 ft (6.3 m) dia.                                                                                                                                                                                                                                                                                                                                                                                                                                                                                                                                                                                                                                                                                                                                                                                                                                                                                                                                                                                                                                                                                                                                                                                                           |  |  |  |
|                   |                                                                                                                                                                                                                                                                                                                                                                                                                                                                                             | 10.0 ft (3.0 m)                                                                                                                                                                                                                                                                                                                                                                                                                                                                                                                                                                                                                                                                                                                                                                                                                                                                                                                                                                                                                                                                                                                                                                                                                |  |  |  |
|                   |                                                                                                                                                                                                                                                                                                                                                                                                                                                                                             | 77.0" (195.6 cm)                                                                                                                                                                                                                                                                                                                                                                                                                                                                                                                                                                                                                                                                                                                                                                                                                                                                                                                                                                                                                                                                                                                                                                                                               |  |  |  |
|                   |                                                                                                                                                                                                                                                                                                                                                                                                                                                                                             | 2-year limited                                                                                                                                                                                                                                                                                                                                                                                                                                                                                                                                                                                                                                                                                                                                                                                                                                                                                                                                                                                                                                                                                                                                                                                                                 |  |  |  |
|                   | HorsepowerGovernorGoverned RPMDrive UnitElectrical SystemBatteriesGotrollerControllerSteeringFront SuspensionRear SuspensionBrakesPark BrakeStabilizer BarFront BodyRear BodyBody FinishLight PackageTrailer HitchFront TiresRear TiresInstrumentationGargo Box SizeFlat Bed SizeBed HeightBed CapacityOverall LengthOverall HeightFund ClearanceUnder DifferentialFreadDry Weight Less BatteriesSpeed RangeOutside Clearance CircleTurning RadiusIntersecting Aisle RadiusVehicle Warranty | Horsepower3.7 @ 3,400 rpm (continuous) 21.0 @ 2,000 rpm (peak)GovernorN/AGoverned RPMN/ADrive Unit12.31 direct-drive axle,<br>double-reduction helical gearElectrical System48-voltBatteriesEight 6-volt, Standard: T105 = 115 min @ 75 amps;<br>Heavy Duty: 1145 = 145 min @ 75 ming;<br>Heav Duty: 1145 = 145 min @ 75 ming;<br>Heav Duty: 1145 = 145 min @ 75 ming;<br> |  |  |  |